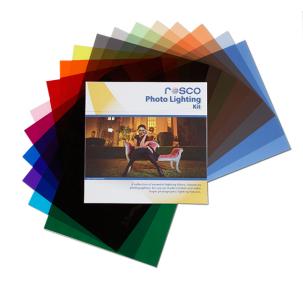

## Photo Lighting Filter Kit

A selection of filters, hand-picked to be the essential lighting filters photographers need. The kit contains one piece each of 20 different colors that color correct and add colored effects to the light in your shot.

## **PRODUCT INFORMATION**

Size: 12" x 12" (30.48 cm x 30.48 cm) one each of 20 different color filters

Colors:

3202 Full CTB 3204 1/2 CTB 3208 1/4 CTB

3401 Sun 85 CTO 3408 Sun 1/2 CTO

3409 Sun 1/4 CTO

08 Pale Gold

3304 Tough Plusgreen
3415 N.15 Neutral Density

3403 N.6 Neutral Density

3404 N.9 Neutral Density

12 Straw (Yellow)

23 Orange26 Light Red

33 No Color Pink

39 Skelton Exotic Sangria (Magenta)

358 Rose Indigo (Purple)

80 Primary Blue

375 Cerulean Blue (Cyan)
90 Dark Yellow Green