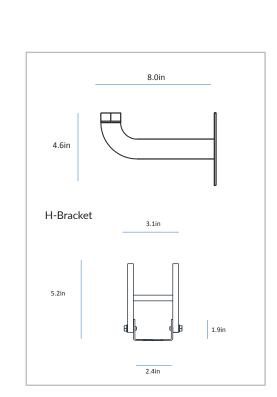

<sup>\*</sup>H-Bracket Mount recommended for Image Spot (sold separately)

## **SPECIFICATIONS**

Application: Rosco Projectors and Cubes, interior and exterior

installations

Dimensions: 8.5" (216mm) overall length

> 8" (203mm) from pole to mount head 1.5" (42mm) diameter round tubing

Hole Diameter: .375" (9.5mm)

Material: Powder coated steel

Maximum Recommended Load: 23 lbs. (10.4kg)

| Rosco Wall Mount |                                         |
|------------------|-----------------------------------------|
| Item Code        | Description                             |
| 296000005104     | Rosco Wall Mount accessory, black       |
| 296000005105     | Rosco Wall Mount accessory, white       |
| 296000005108     | Rosco H-Bracket, black (for Image Spot) |
| 296000005109     | Rosco H-Bracket, white (for Image Spot) |