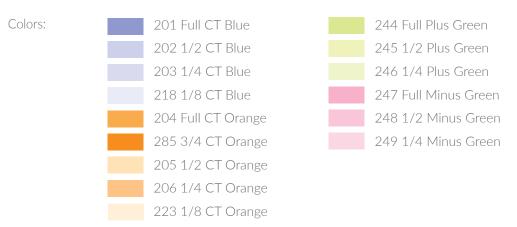

- CTB's for boosting the color temperature of tungsten or other warm light sources.
- CTO's for warming up daylight balanced sources like strobes, HMI's or LEDs.
- Plusgreens for balancing with light fixtures that have a heavy green spike such as fluorescent bulbs.
- Minusgreens for removing the green content found in light fixtures such as inexpensive LED fixtures.