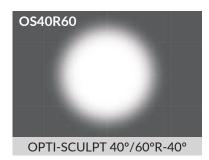

#### Beam Patterns

There are 11 different symmetrical and asymmetrical OPTI-SCULPT lenses to choose from, including the unique 40°/60° Reversible pattern. Each OPTI-SCULPT lens is manufactured using flame-retardant, 10 mil thick, semi-rigid polycarbonate that can be cut to any size and shape to fit any light fixture.

#### **INSTALLATION**

Each OPTI-SCULPT lens has a textured side and a smooth side. In order to achieve the lens' stated beam shape, position the OPTI-SCULPT filter with the smooth side towards the lamp. For the 40°/60° Reversible OPTI-SCULPT – position the lens with the smooth side towards the lamp to achieve the 40° beam shape and the textured side of the filter toward the lamp to achieve the 60° beam shape. In order to create an accurate experience with OPTI-SCULPT, we recommend testing it with a small fixture like a pin spot or a small fresnal fixture. The use of lasers and mobile phone LED lights may provide different, misleading results. Please note the OPTI-SCULPT effect, per each design, is subjective to the light fixture in use.

### Engineered For Precise Beam Sculpting

| OPTI-SCULPT <sup>™</sup> SHEETS |                                                        |
|---------------------------------|--------------------------------------------------------|
| Item Code                       | Description                                            |
| 108100102420                    | OPTI-SCULPT Lens, 10° - 24" x 20" sheet                |
| 108100102440                    | OPTI-SCULPT Lens, 10° - 24" x 40" sheet                |
| 108100202420                    | OPTI-SCULPT Lens, 20° - 24" x 20" sheet                |
| 108100202440                    | OPTI-SCULPT Lens, 20° - 24" x 40" sheet                |
| 108100302420                    | OPTI-SCULPT Lens, 30° - 24" x 20" sheet                |
| 108100302440                    | OPTI-SCULPT Lens, 30° - 24" x 40" sheet                |
| 10840R602420                    | OPTI-SCULPT Lens, 40°/60° Reversible - 24" x 20" sheet |
| 10840R602440                    | OPTI-SCULPT Lens, 40°/60° Reversible - 24" x 40" sheet |
| 108110202420                    | OPTI-SCULPT Lens, 10°x20° - 24" x 20" sheet            |
| 108110202440                    | OPTI-SCULPT Lens, 10°x20° - 24" x 40" sheet            |
| 108110302420                    | OPTI-SCULPT Lens, 10°x30° - 24" x 20" sheet            |
| 108110302440                    | OPTI-SCULPT Lens, 10°x30° - 24" x40" sheet             |
| 108110402420                    | OPTI-SCULPT Lens, 10°x40° - 24" x 20" sheet            |
| 108110402440                    | OPTI-SCULPT Lens, 10°x40° - 24" x 40" sheet            |
| 108110602420                    | OPTI-SCULPT Lens, 10°x60° - 24" x 20" sheet            |
| 108110602440                    | OPTI-SCULPT Lens, 10°x60° - 24" x 40" sheet            |
| 108115352420                    | OPTI-SCULPT Lens, 15°x35° - 24" x 20" sheet            |
| 108115352440                    | OPTI-SCULPT Lens, 15°x35° - 24" x 40" sheet            |
| 108115452420                    | OPTI-SCULPT Lens, 15°x45° - 24" x 20" sheet            |
| 108115452440                    | OPTI-SCULPT Lens, 15°x45° - 24" x 40" sheet            |
| 108120402420                    | OPTI-SCULPT Lens, 20°x40° - 24" x 20" sheet            |
| 108120402440                    | OPTI-SCULPT Lens, 20°x40° - 24" x 40" sheet            |