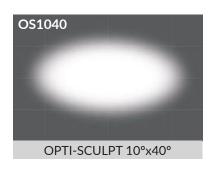

#### Beam Patterns

There are 11 different symmetrical and asymmetrical OPTI-SCULPT lenses to choose from, including the unique 40°/60° Reversible pattern. Each OPTI-SCULPT lens is manufactured using flame-retardant, 10 mil thick, semi-rigid polycarbonate that can be cut to any size and shape to fit any light fixture.

### Engineered For Precise Beam Sculpting

| OPTI-SCULPT <sup>™</sup> SHEETS |                                                        |
|---------------------------------|--------------------------------------------------------|
| Item Code                       | Description                                            |
| 108100102420                    | OPTI-SCULPT Lens, 10° - 24" x 20" sheet                |
| 108100102440                    | OPTI-SCULPT Lens, 10° - 24" x 40" sheet                |
| 108100202420                    | OPTI-SCULPT Lens, 20° - 24" x 20" sheet                |
| 108100202440                    | OPTI-SCULPT Lens, 20° - 24" x 40" sheet                |
| 108100302420                    | OPTI-SCULPT Lens, 30° - 24" x 20" sheet                |
| 108100302440                    | OPTI-SCULPT Lens, 30° - 24" x 40" sheet                |
| 10840R602420                    | OPTI-SCULPT Lens, 40°/60° Reversible - 24" x 20" sheet |
| 10840R602440                    | OPTI-SCULPT Lens, 40°/60° Reversible - 24" x 40" sheet |
| 108110202420                    | OPTI-SCULPT Lens, 10°x20° - 24" x 20" sheet            |
| 108110202440                    | OPTI-SCULPT Lens, 10°x20° - 24" x 40" sheet            |
| 108110302420                    | OPTI-SCULPT Lens, 10°x30° - 24" x 20" sheet            |
| 108110302440                    | OPTI-SCULPT Lens, 10°x30° - 24" x40" sheet             |
| 108110402420                    | OPTI-SCULPT Lens, 10°x40° - 24" x 20" sheet            |
| 108110402440                    | OPTI-SCULPT Lens, 10°x40° - 24" x 40" sheet            |
| 108110602420                    | OPTI-SCULPT Lens, 10°x60° - 24" x 20" sheet            |
| 108110602440                    | OPTI-SCULPT Lens, 10°x60° - 24" x 40" sheet            |
| 108115352420                    | OPTI-SCULPT Lens, 15°x35° - 24" x 20" sheet            |
| 108115352440                    | OPTI-SCULPT Lens, 15°x35° - 24" x 40" sheet            |
| 108115452420                    | OPTI-SCULPT Lens, 15°x45° - 24" x 20" sheet            |
| 108115452440                    | OPTI-SCULPT Lens, 15°x45° - 24" x 40" sheet            |
| 108120402420                    | OPTI-SCULPT Lens, 20°x40° - 24" x 20" sheet            |
| 108120402440                    | OPTI-SCULPT Lens, 20°x40° - 24" x 40" sheet            |