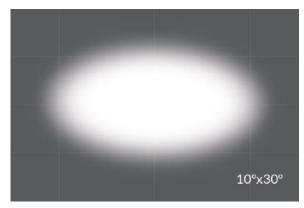

#### Beam Patterns

There are 11 different symmetrical and asymmetrical OPTI-SCULPT lenses to choose from, including the unique 40°/60° Reversible pattern. Each OPTI-SCULPT lens is manufactured using flame-retardant, 10 mil thick, semi-rigid polycarbonate that can be cut to any size and shape to fit any light fixture.

### Engineered For Precise Beam Sculpting

| OPTI-SCULPT <sup>™</sup> SHEETS |                                                        |
|---------------------------------|--------------------------------------------------------|
| Item Code                       | Description                                            |
| 108100102420                    | OPTI-SCULPT Lens, 10° - 24" x 20" sheet                |
| 108100102440                    | OPTI-SCULPT Lens, 10° - 24" x 40" sheet                |
| 108100202420                    | OPTI-SCULPT Lens, 20° - 24" x 20" sheet                |
| 108100202440                    | OPTI-SCULPT Lens, 20° - 24" x 40" sheet                |
| 108100302420                    | OPTI-SCULPT Lens, 30° - 24" x 20" sheet                |
| 108100302440                    | OPTI-SCULPT Lens, 30° - 24" x 40" sheet                |
| 10840R602420                    | OPTI-SCULPT Lens, 40°/60° Reversible - 24" x 20" sheet |
| 10840R602440                    | OPTI-SCULPT Lens, 40°/60° Reversible - 24" x 40" sheet |
| 108110202420                    | OPTI-SCULPT Lens, 10°x20° - 24" x 20" sheet            |
| 108110202440                    | OPTI-SCULPT Lens, 10°x20° - 24" x 40" sheet            |
| 108110302420                    | OPTI-SCULPT Lens, 10°x30° - 24" x 20" sheet            |
| 108110302440                    | OPTI-SCULPT Lens, 10°x30° - 24" x40" sheet             |
| 108110402420                    | OPTI-SCULPT Lens, 10°x40° - 24" x 20" sheet            |
| 108110402440                    | OPTI-SCULPT Lens, 10°x40° - 24" x 40" sheet            |
| 108110602420                    | OPTI-SCULPT Lens, 10°x60° - 24" x 20" sheet            |
| 108110602440                    | OPTI-SCULPT Lens, 10°x60° - 24" x 40" sheet            |
| 108115352420                    | OPTI-SCULPT Lens, 15°x35° - 24" x 20" sheet            |
| 108115352440                    | OPTI-SCULPT Lens, 15°x35° - 24" x 40" sheet            |
| 108115452420                    | OPTI-SCULPT Lens, 15°x45° - 24" x 20" sheet            |
| 108115452440                    | OPTI-SCULPT Lens, 15°x45° - 24" x 40" sheet            |
| 108120402420                    | OPTI-SCULPT Lens, 20°x40° - 24" x 20" sheet            |
| 108120402440                    | OPTI-SCULPT Lens, 20°x40° - 24" x 40" sheet            |