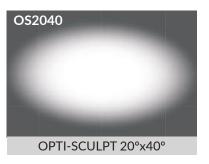

#### Beam Patterns

There are 11 different symmetrical and asymmetrical OPTI-SCULPT lenses to choose from, including the unique 40°/60° Reversible pattern. Each OPTI-SCULPT lens is manufactured using flame-retardant, 10 mil thick, semi-rigid polycarbonate that can be cut to any size and shape to fit any light fixture.

### Engineered For Precise Beam Sculpting

| OPTI-SCULPT <sup>™</sup> SHEETS |                                                        |
|---------------------------------|--------------------------------------------------------|
| Item Code                       | Description                                            |
| 108100102420                    | OPTI-SCULPT Lens, 10° - 24" x 20" sheet                |
| 108100102440                    | OPTI-SCULPT Lens, 10° - 24" x 40" sheet                |
| 108100202420                    | OPTI-SCULPT Lens, 20° - 24" x 20" sheet                |
| 108100202440                    | OPTI-SCULPT Lens, 20° - 24" x 40" sheet                |
| 108100302420                    | OPTI-SCULPT Lens, 30° - 24" x 20" sheet                |
| 108100302440                    | OPTI-SCULPT Lens, 30° - 24" x 40" sheet                |
| 10840R602420                    | OPTI-SCULPT Lens, 40°/60° Reversible - 24" x 20" sheet |
| 10840R602440                    | OPTI-SCULPT Lens, 40°/60° Reversible - 24" x 40" sheet |
| 108110202420                    | OPTI-SCULPT Lens, 10°x20° - 24" x 20" sheet            |
| 108110202440                    | OPTI-SCULPT Lens, 10°x20° - 24" x 40" sheet            |
| 108110302420                    | OPTI-SCULPT Lens, 10°x30° - 24" x 20" sheet            |
| 108110302440                    | OPTI-SCULPT Lens, 10°x30° - 24" x40" sheet             |
| 108110402420                    | OPTI-SCULPT Lens, 10°x40° - 24" x 20" sheet            |
| 108110402440                    | OPTI-SCULPT Lens, 10°x40° - 24" x 40" sheet            |
| 108110602420                    | OPTI-SCULPT Lens, 10°x60° - 24" x 20" sheet            |
| 108110602440                    | OPTI-SCULPT Lens, 10°x60° - 24" x 40" sheet            |
| 108115352420                    | OPTI-SCULPT Lens, 15°x35° - 24" x 20" sheet            |
| 108115352440                    | OPTI-SCULPT Lens, 15°x35° - 24" x 40" sheet            |
| 108115452420                    | OPTI-SCULPT Lens, 15°x45° - 24" x 20" sheet            |
| 108115452440                    | OPTI-SCULPT Lens, 15°x45° - 24" x 40" sheet            |
| 108120402420                    | OPTI-SCULPT Lens, 20°x40° - 24" x 20" sheet            |
| 108120402440                    | OPTI-SCULPT Lens, 20°x40° - 24" x 40" sheet            |