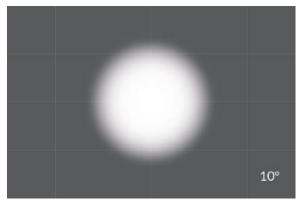

#### Beam Patterns

There are 11 different symmetrical and asymmetrical OPTI-SCULPT lenses to choose from, including the unique 40°/60° Reversible pattern. Each OPTI-SCULPT lens is manufactured using flame-retardant, 10 mil thick, semi-rigid polycarbonate that can be cut to any size and shape to fit any light fixture.