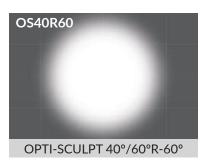

#### Beam Patterns

There are 11 different symmetrical and asymmetrical OPTI-SCULPT lenses to choose from, including the unique 40°/60° Reversible pattern. Each OPTI-SCULPT lens is manufactured using flame-retardant, 10 mil thick, semi-rigid polycarbonate that can be cut to any size and shape to fit any light fixture.

#### **INSTALLATION**

Each OPTI-SCULPT lens has a textured side and a smooth side. In order to achieve the lens' stated beam shape, position the OPTI-SCULPT filter with the smooth side towards the lamp. For the 40°/60° Reversible OPTI-SCULPT – position the lens with the smooth side towards the lamp to achieve the 40° beam shape and the textured side of the filter toward the lamp to achieve the 60° beam shape. In order to create an accurate experience with OPTI-SCULPT, we recommend testing it with a small fixture like a pin spot or a small fresnal fixture. The use of lasers and mobile phone LED lights may provide different, misleading results. Please note the OPTI-SCULPT effect, per each design, is subjective to the light fixture in use.

### Engineered For Precise Beam Sculpting

| OPTI-SCULPT <sup>™</sup> SHEETS |                                                        |
|---------------------------------|--------------------------------------------------------|
| Item Code                       | Description                                            |
| 108100102420                    | OPTI-SCULPT Lens, 10° - 24" x 20" sheet                |
| 108100102440                    | OPTI-SCULPT Lens, 10° - 24" x 40" sheet                |
| 108100202420                    | OPTI-SCULPT Lens, 20° - 24" x 20" sheet                |
| 108100202440                    | OPTI-SCULPT Lens, 20° - 24" x 40" sheet                |
| 108100302420                    | OPTI-SCULPT Lens, 30° - 24" x 20" sheet                |
| 108100302440                    | OPTI-SCULPT Lens, 30° - 24" x 40" sheet                |
| 10840R602420                    | OPTI-SCULPT Lens, 40°/60° Reversible - 24" x 20" sheet |
| 10840R602440                    | OPTI-SCULPT Lens, 40°/60° Reversible - 24" x 40" sheet |
| 108110202420                    | OPTI-SCULPT Lens, 10°x20° - 24" x 20" sheet            |
| 108110202440                    | OPTI-SCULPT Lens, 10°x20° - 24" x 40" sheet            |
| 108110302420                    | OPTI-SCULPT Lens, 10°x30° - 24" x 20" sheet            |
| 108110302440                    | OPTI-SCULPT Lens, 10°x30° - 24" x40" sheet             |
| 108110402420                    | OPTI-SCULPT Lens, 10°x40° - 24" x 20" sheet            |
| 108110402440                    | OPTI-SCULPT Lens, 10°x40° - 24" x 40" sheet            |
| 108110602420                    | OPTI-SCULPT Lens, 10°x60° - 24" x 20" sheet            |
| 108110602440                    | OPTI-SCULPT Lens, 10°x60° - 24" x 40" sheet            |
| 108115352420                    | OPTI-SCULPT Lens, 15°x35° - 24" x 20" sheet            |
| 108115352440                    | OPTI-SCULPT Lens, 15°x35° - 24" x 40" sheet            |
| 108115452420                    | OPTI-SCULPT Lens, 15°x45° - 24" x 20" sheet            |
| 108115452440                    | OPTI-SCULPT Lens, 15°x45° - 24" x 40" sheet            |
| 108120402420                    | OPTI-SCULPT Lens, 20°x40° - 24" x 20" sheet            |
| 108120402440                    | OPTI-SCULPT Lens, 20°x40° - 24" x 40" sheet            |