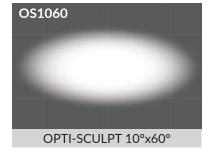

#### Beam Patterns

There are 11 different symmetrical and asymmetrical OPTI-SCULPT lenses to choose from, including the unique 40°/60° Reversible pattern. Each OPTI-SCULPT lens is manufactured using flame-retardant, 10 mil thick, semi-rigid polycarbonate that can be cut to any size and shape to fit any light fixture.

### Engineered For Precise Beam Sculpting

| OPTI-SCULPT <sup>™</sup> SHEETS |                                                        |
|---------------------------------|--------------------------------------------------------|
| Item Code                       | Description                                            |
| 108100102420                    | OPTI-SCULPT Lens, 10° - 24" x 20" sheet                |
| 108100102440                    | OPTI-SCULPT Lens, 10° - 24" x 40" sheet                |
| 108100202420                    | OPTI-SCULPT Lens, 20° - 24" x 20" sheet                |
| 108100202440                    | OPTI-SCULPT Lens, 20° - 24" x 40" sheet                |
| 108100302420                    | OPTI-SCULPT Lens, 30° - 24" x 20" sheet                |
| 108100302440                    | OPTI-SCULPT Lens, 30° - 24" x 40" sheet                |
| 10840R602420                    | OPTI-SCULPT Lens, 40°/60° Reversible - 24" x 20" sheet |
| 10840R602440                    | OPTI-SCULPT Lens, 40°/60° Reversible - 24" x 40" sheet |
| 108110202420                    | OPTI-SCULPT Lens, 10°x20° - 24" x 20" sheet            |
| 108110202440                    | OPTI-SCULPT Lens, 10°x20° - 24" x 40" sheet            |
| 108110302420                    | OPTI-SCULPT Lens, 10°x30° - 24" x 20" sheet            |
| 108110302440                    | OPTI-SCULPT Lens, 10°x30° - 24" x40" sheet             |
| 108110402420                    | OPTI-SCULPT Lens, 10°x40° - 24" x 20" sheet            |
| 108110402440                    | OPTI-SCULPT Lens, 10°x40° - 24" x 40" sheet            |
| 108110602420                    | OPTI-SCULPT Lens, 10°x60° - 24" x 20" sheet            |
| 108110602440                    | OPTI-SCULPT Lens, 10°x60° - 24" x 40" sheet            |
| 108115352420                    | OPTI-SCULPT Lens, 15°x35° - 24" x 20" sheet            |
| 108115352440                    | OPTI-SCULPT Lens, 15°x35° - 24" x 40" sheet            |
| 108115452420                    | OPTI-SCULPT Lens, 15°x45° - 24" x 20" sheet            |
| 108115452440                    | OPTI-SCULPT Lens, 15°x45° - 24" x 40" sheet            |
| 108120402420                    | OPTI-SCULPT Lens, 20°x40° - 24" x 20" sheet            |
| 108120402440                    | OPTI-SCULPT Lens, 20°x40° - 24" x 40" sheet            |