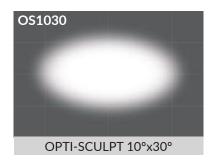

#### Beam Patterns

There are 11 different symmetrical and asymmetrical OPTI-SCULPT lenses to choose from, including the unique 40°/60° Reversible pattern. Each OPTI-SCULPT lens is manufactured using flame-retardant, 10 mil thick, semi-rigid polycarbonate that can be cut to any size and shape to fit any light fixture.

### Engineered For Precise Beam Sculpting

| OPTI-SCULPT <sup>™</sup> SHEETS |                                                        |
|---------------------------------|--------------------------------------------------------|
| Item Code                       | Description                                            |
| 108100102420                    | OPTI-SCULPT Lens, 10° - 24" x 20" sheet                |
| 108100102440                    | OPTI-SCULPT Lens, 10° - 24" x 40" sheet                |
| 108100202420                    | OPTI-SCULPT Lens, 20° - 24" x 20" sheet                |
| 108100202440                    | OPTI-SCULPT Lens, 20° - 24" x 40" sheet                |
| 108100302420                    | OPTI-SCULPT Lens, 30° - 24" x 20" sheet                |
| 108100302440                    | OPTI-SCULPT Lens, 30° - 24" x 40" sheet                |
| 10840R602420                    | OPTI-SCULPT Lens, 40°/60° Reversible - 24" x 20" sheet |
| 10840R602440                    | OPTI-SCULPT Lens, 40°/60° Reversible - 24" x 40" sheet |
| 108110202420                    | OPTI-SCULPT Lens, 10°x20° - 24" x 20" sheet            |
| 108110202440                    | OPTI-SCULPT Lens, 10°x20° - 24" x 40" sheet            |
| 108110302420                    | OPTI-SCULPT Lens, 10°x30° - 24" x 20" sheet            |
| 108110302440                    | OPTI-SCULPT Lens, 10°x30° - 24" x40" sheet             |
| 108110402420                    | OPTI-SCULPT Lens, 10°x40° - 24" x 20" sheet            |
| 108110402440                    | OPTI-SCULPT Lens, 10°x40° - 24" x 40" sheet            |
| 108110602420                    | OPTI-SCULPT Lens, 10°x60° - 24" x 20" sheet            |
| 108110602440                    | OPTI-SCULPT Lens, 10°x60° - 24" x 40" sheet            |
| 108115352420                    | OPTI-SCULPT Lens, 15°x35° - 24" x 20" sheet            |
| 108115352440                    | OPTI-SCULPT Lens, 15°x35° - 24" x 40" sheet            |
| 108115452420                    | OPTI-SCULPT Lens, 15°x45° - 24" x 20" sheet            |
| 108115452440                    | OPTI-SCULPT Lens, 15°x45° - 24" x 40" sheet            |
| 108120402420                    | OPTI-SCULPT Lens, 20°x40° - 24" x 20" sheet            |
| 108120402440                    | OPTI-SCULPT Lens, 20°x40° - 24" x 40" sheet            |