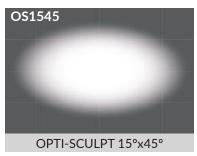

#### Beam Patterns

There are 11 different symmetrical and asymmetrical OPTI-SCULPT lenses to choose from, including the unique 40°/60° Reversible pattern. Each OPTI-SCULPT lens is manufactured using flame-retardant, 10 mil thick, semi-rigid polycarbonate that can be cut to any size and shape to fit any light fixture.

### Engineered For Precise Beam Sculpting

| OPTI-SCULPT <sup>™</sup> SHEETS |                                                        |
|---------------------------------|--------------------------------------------------------|
| Item Code                       | Description                                            |
| 108100102420                    | OPTI-SCULPT Lens, 10° - 24" x 20" sheet                |
| 108100102440                    | OPTI-SCULPT Lens, 10° - 24" x 40" sheet                |
| 108100202420                    | OPTI-SCULPT Lens, 20° - 24" x 20" sheet                |
| 108100202440                    | OPTI-SCULPT Lens, 20° - 24" x 40" sheet                |
| 108100302420                    | OPTI-SCULPT Lens, 30° - 24" x 20" sheet                |
| 108100302440                    | OPTI-SCULPT Lens, 30° - 24" x 40" sheet                |
| 10840R602420                    | OPTI-SCULPT Lens, 40°/60° Reversible - 24" x 20" sheet |
| 10840R602440                    | OPTI-SCULPT Lens, 40°/60° Reversible - 24" x 40" sheet |
| 108110202420                    | OPTI-SCULPT Lens, 10°x20° - 24" x 20" sheet            |
| 108110202440                    | OPTI-SCULPT Lens, 10°x20° - 24" x 40" sheet            |
| 108110302420                    | OPTI-SCULPT Lens, 10°x30° - 24" x 20" sheet            |
| 108110302440                    | OPTI-SCULPT Lens, 10°x30° - 24" x40" sheet             |
| 108110402420                    | OPTI-SCULPT Lens, 10°x40° - 24" x 20" sheet            |
| 108110402440                    | OPTI-SCULPT Lens, 10°x40° - 24" x 40" sheet            |
| 108110602420                    | OPTI-SCULPT Lens, 10°x60° - 24" x 20" sheet            |
| 108110602440                    | OPTI-SCULPT Lens, 10°x60° - 24" x 40" sheet            |
| 108115352420                    | OPTI-SCULPT Lens, 15°x35° - 24" x 20" sheet            |
| 108115352440                    | OPTI-SCULPT Lens, 15°x35° - 24" x 40" sheet            |
| 108115452420                    | OPTI-SCULPT Lens, 15°x45° - 24" x 20" sheet            |
| 108115452440                    | OPTI-SCULPT Lens, 15°x45° - 24" x 40" sheet            |
| 108120402420                    | OPTI-SCULPT Lens, 20°x40° - 24" x 20" sheet            |
| 108120402440                    | OPTI-SCULPT Lens, 20°x40° - 24" x 40" sheet            |