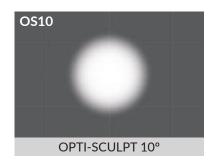

#### Beam Patterns

### **Engineered For Precise Beam Sculpting**

Rosco OPTI-SCULPT lenses provide precise angular beam control – enabling lighting professionals to accurately and affordably control the shape of their light. Rosco's unique, proprietary process offers increased brightness with engineered light distribution that has been laboratory tested for accuracy and repeatability.

There are 11 different symmetrical and asymmetrical OPTI-SCULPT lenses to choose from, including the unique 40°/60° Reversible pattern. Each OPTI-SCULPT lens is manufactured using flame-retardant, 10 mil thick, semi-rigid polycarbonate that can be cut to any size and shape to fit any light fixture.