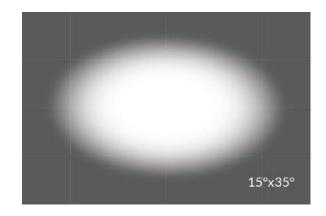

#### Beam Patterns

There are 11 different symmetrical and asymmetrical OPTI-SCULPT lenses to choose from, including the unique 40°/60° Reversible pattern. Each OPTI-SCULPT lens is manufactured using flame-retardant, 10 mil thick, semi-rigid polycarbonate that can be cut to any size and shape to fit any light fixture.

### Engineered For Precise Beam Sculpting

| OPTI-SCULPT <sup>™</sup> SHEETS |                                                        |
|---------------------------------|--------------------------------------------------------|
| Item Code                       | Description                                            |
| 108100102420                    | OPTI-SCULPT Lens, 10° - 24" x 20" sheet                |
| 108100102440                    | OPTI-SCULPT Lens, 10° - 24" x 40" sheet                |
| 108100202420                    | OPTI-SCULPT Lens, 20° - 24" x 20" sheet                |
| 108100202440                    | OPTI-SCULPT Lens, 20° - 24" x 40" sheet                |
| 108100302420                    | OPTI-SCULPT Lens, 30° - 24" x 20" sheet                |
| 108100302440                    | OPTI-SCULPT Lens, 30° - 24" x 40" sheet                |
| 10840R602420                    | OPTI-SCULPT Lens, 40°/60° Reversible - 24" x 20" sheet |
| 10840R602440                    | OPTI-SCULPT Lens, 40°/60° Reversible - 24" x 40" sheet |
| 108110202420                    | OPTI-SCULPT Lens, 10°x20° - 24" x 20" sheet            |
| 108110202440                    | OPTI-SCULPT Lens, 10°x20° - 24" x 40" sheet            |
| 108110302420                    | OPTI-SCULPT Lens, 10°x30° - 24" x 20" sheet            |
| 108110302440                    | OPTI-SCULPT Lens, 10°x30° - 24" x40" sheet             |
| 108110402420                    | OPTI-SCULPT Lens, 10°x40° - 24" x 20" sheet            |
| 108110402440                    | OPTI-SCULPT Lens, 10°x40° - 24" x 40" sheet            |
| 108110602420                    | OPTI-SCULPT Lens, 10°x60° - 24" x 20" sheet            |
| 108110602440                    | OPTI-SCULPT Lens, 10°x60° - 24" x 40" sheet            |
| 108115352420                    | OPTI-SCULPT Lens, 15°x35° - 24" x 20" sheet            |
| 108115352440                    | OPTI-SCULPT Lens, 15°x35° - 24" x 40" sheet            |
| 108115452420                    | OPTI-SCULPT Lens, 15°x45° - 24" x 20" sheet            |
| 108115452440                    | OPTI-SCULPT Lens, 15°x45° - 24" x 40" sheet            |
| 108120402420                    | OPTI-SCULPT Lens, 20°x40° - 24" x 20" sheet            |
| 108120402440                    | OPTI-SCULPT Lens, 20°x40° - 24" x 40" sheet            |