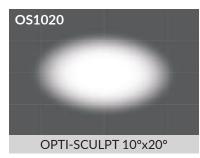

#### Beam Patterns

There are 11 different symmetrical and asymmetrical OPTI-SCULPT lenses to choose from, including the unique 40°/60° Reversible pattern. Each OPTI-SCULPT lens is manufactured using flame-retardant, 10 mil thick, semi-rigid polycarbonate that can be cut to any size and shape to fit any light fixture.

### Engineered For Precise Beam Sculpting

| OPTI-SCULPT <sup>™</sup> SHEETS |                                                        |
|---------------------------------|--------------------------------------------------------|
| Item Code                       | Description                                            |
| 108100102420                    | OPTI-SCULPT Lens, 10° - 24" x 20" sheet                |
| 108100102440                    | OPTI-SCULPT Lens, 10° - 24" x 40" sheet                |
| 108100202420                    | OPTI-SCULPT Lens, 20° - 24" x 20" sheet                |
| 108100202440                    | OPTI-SCULPT Lens, 20° - 24" x 40" sheet                |
| 108100302420                    | OPTI-SCULPT Lens, 30° - 24" x 20" sheet                |
| 108100302440                    | OPTI-SCULPT Lens, 30° - 24" x 40" sheet                |
| 10840R602420                    | OPTI-SCULPT Lens, 40°/60° Reversible - 24" x 20" sheet |
| 10840R602440                    | OPTI-SCULPT Lens, 40°/60° Reversible - 24" x 40" sheet |
| 108110202420                    | OPTI-SCULPT Lens, 10°x20° - 24" x 20" sheet            |
| 108110202440                    | OPTI-SCULPT Lens, 10°x20° - 24" x 40" sheet            |
| 108110302420                    | OPTI-SCULPT Lens, 10°x30° - 24" x 20" sheet            |
| 108110302440                    | OPTI-SCULPT Lens, 10°x30° - 24" x40" sheet             |
| 108110402420                    | OPTI-SCULPT Lens, 10°x40° - 24" x 20" sheet            |
| 108110402440                    | OPTI-SCULPT Lens, 10°x40° - 24" x 40" sheet            |
| 108110602420                    | OPTI-SCULPT Lens, 10°x60° - 24" x 20" sheet            |
| 108110602440                    | OPTI-SCULPT Lens, 10°x60° - 24" x 40" sheet            |
| 108115352420                    | OPTI-SCULPT Lens, 15°x35° - 24" x 20" sheet            |
| 108115352440                    | OPTI-SCULPT Lens, 15°x35° - 24" x 40" sheet            |
| 108115452420                    | OPTI-SCULPT Lens, 15°x45° - 24" x 20" sheet            |
| 108115452440                    | OPTI-SCULPT Lens, 15°x45° - 24" x 40" sheet            |
| 108120402420                    | OPTI-SCULPT Lens, 20°x40° - 24" x 20" sheet            |
| 108120402440                    | OPTI-SCULPT Lens, 20°x40° - 24" x 40" sheet            |