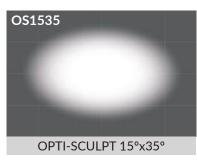

#### Beam Patterns

There are 11 different symmetrical and asymmetrical OPTI-SCULPT lenses to choose from, including the unique 40°/60° Reversible pattern. Each OPTI-SCULPT lens is manufactured using flame-retardant, 10 mil thick, semi-rigid polycarbonate that can be cut to any size and shape to fit any light fixture.

### Engineered For Precise Beam Sculpting

| OPTI-SCULPT <sup>™</sup> SHEETS |                                                        |
|---------------------------------|--------------------------------------------------------|
| Item Code                       | Description                                            |
| 108100102420                    | OPTI-SCULPT Lens, 10° - 24" x 20" sheet                |
| 108100102440                    | OPTI-SCULPT Lens, 10° - 24" x 40" sheet                |
| 108100202420                    | OPTI-SCULPT Lens, 20° - 24" x 20" sheet                |
| 108100202440                    | OPTI-SCULPT Lens, 20° - 24" x 40" sheet                |
| 108100302420                    | OPTI-SCULPT Lens, 30° - 24" x 20" sheet                |
| 108100302440                    | OPTI-SCULPT Lens, 30° - 24" x 40" sheet                |
| 10840R602420                    | OPTI-SCULPT Lens, 40°/60° Reversible - 24" x 20" sheet |
| 10840R602440                    | OPTI-SCULPT Lens, 40°/60° Reversible - 24" x 40" sheet |
| 108110202420                    | OPTI-SCULPT Lens, 10°x20° - 24" x 20" sheet            |
| 108110202440                    | OPTI-SCULPT Lens, 10°x20° - 24" x 40" sheet            |
| 108110302420                    | OPTI-SCULPT Lens, 10°x30° - 24" x 20" sheet            |
| 108110302440                    | OPTI-SCULPT Lens, 10°x30° - 24" x40" sheet             |
| 108110402420                    | OPTI-SCULPT Lens, 10°x40° - 24" x 20" sheet            |
| 108110402440                    | OPTI-SCULPT Lens, 10°x40° - 24" x 40" sheet            |
| 108110602420                    | OPTI-SCULPT Lens, 10°x60° - 24" x 20" sheet            |
| 108110602440                    | OPTI-SCULPT Lens, 10°x60° - 24" x 40" sheet            |
| 108115352420                    | OPTI-SCULPT Lens, 15°x35° - 24" x 20" sheet            |
| 108115352440                    | OPTI-SCULPT Lens, 15°x35° - 24" x 40" sheet            |
| 108115452420                    | OPTI-SCULPT Lens, 15°x45° - 24" x 20" sheet            |
| 108115452440                    | OPTI-SCULPT Lens, 15°x45° - 24" x 40" sheet            |
| 108120402420                    | OPTI-SCULPT Lens, 20°x40° - 24" x 20" sheet            |
| 108120402440                    | OPTI-SCULPT Lens, 20°x40° - 24" x 40" sheet            |