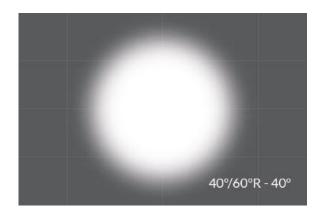

#### Beam Patterns

There are 11 different symmetrical and asymmetrical OPTI-SCULPT lenses to choose from, including the unique 40°/60° Reversible pattern. Each OPTI-SCULPT lens is manufactured using flame-retardant, 10 mil thick, semi-rigid polycarbonate that can be cut to any size and shape to fit any light fixture.

#### **INSTALLATION**

Each OPTI-SCULPT lens has a textured side and a smooth side. In order to achieve the lens' stated beam shape, position the OPTI-SCULPT filter with the smooth side towards the lamp. For the 40°/60° Reversible OPTI-SCULPT – position the lens with the smooth side towards the lamp to achieve the 40° beam shape and the textured side of the filter toward the lamp to achieve the 60° beam shape. In order to create an accurate experience with OPTI-SCULPT, we recommend testing it with a small fixture like a pin spot or a small fresnal fixture. The use of lasers and mobile phone LED lights may provide different, misleading results. Please note the OPTI-SCULPT effect, per each design, is subjective to the light fixture in use.

### Engineered For Precise Beam Sculpting

| OPTI-SCULPT <sup>™</sup> SHEETS |                                                        |
|---------------------------------|--------------------------------------------------------|
| Item Code                       | Description                                            |
| 108100102420                    | OPTI-SCULPT Lens, 10° - 24" x 20" sheet                |
| 108100102440                    | OPTI-SCULPT Lens, 10° - 24" x 40" sheet                |
| 108100202420                    | OPTI-SCULPT Lens, 20° - 24" x 20" sheet                |
| 108100202440                    | OPTI-SCULPT Lens, 20° - 24" x 40" sheet                |
| 108100302420                    | OPTI-SCULPT Lens, 30° - 24" x 20" sheet                |
| 108100302440                    | OPTI-SCULPT Lens, 30° - 24" x 40" sheet                |
| 10840R602420                    | OPTI-SCULPT Lens, 40°/60° Reversible - 24" x 20" sheet |
| 10840R602440                    | OPTI-SCULPT Lens, 40°/60° Reversible - 24" x 40" sheet |
| 108110202420                    | OPTI-SCULPT Lens, 10°x20° - 24" x 20" sheet            |
| 108110202440                    | OPTI-SCULPT Lens, 10°x20° - 24" x 40" sheet            |
| 108110302420                    | OPTI-SCULPT Lens, 10°x30° - 24" x 20" sheet            |
| 108110302440                    | OPTI-SCULPT Lens, 10°x30° - 24" x40" sheet             |
| 108110402420                    | OPTI-SCULPT Lens, 10°x40° - 24" x 20" sheet            |
| 108110402440                    | OPTI-SCULPT Lens, 10°x40° - 24" x 40" sheet            |
| 108110602420                    | OPTI-SCULPT Lens, 10°x60° - 24" x 20" sheet            |
| 108110602440                    | OPTI-SCULPT Lens, 10°x60° - 24" x 40" sheet            |
| 108115352420                    | OPTI-SCULPT Lens, 15°x35° - 24" x 20" sheet            |
| 108115352440                    | OPTI-SCULPT Lens, 15°x35° - 24" x 40" sheet            |
| 108115452420                    | OPTI-SCULPT Lens, 15°x45° - 24" x 20" sheet            |
| 108115452440                    | OPTI-SCULPT Lens, 15°x45° - 24" x 40" sheet            |
| 108120402420                    | OPTI-SCULPT Lens, 20°x40° - 24" x 20" sheet            |
| 108120402440                    | OPTI-SCULPT Lens, 20°x40° - 24" x 40" sheet            |