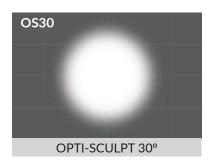

#### Beam Patterns

### **Engineered For Precise Beam Sculpting**

Rosco OPTI-SCULPT lenses provide precise angular beam control – enabling lighting professionals to accurately and affordably control the shape of their light. Rosco's unique, proprietary process offers increased brightness with engineered light distribution that has been laboratory tested for accuracy and repeatability.

There are 11 different symmetrical and asymmetrical OPTI-SCULPT lenses to choose from, including the unique 40°/60° Reversible pattern. Each OPTI-SCULPT lens is manufactured using flame-retardant, 10 mil thick, semi-rigid polycarbonate that can be cut to any size and shape to fit any light fixture.