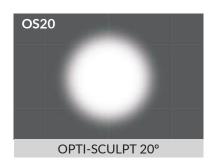

#### Beam Patterns

### **Engineered For Precise Beam Sculpting**

Rosco OPTI-SCULPT lenses provide precise angular beam control – enabling lighting professionals to accurately and affordably control the shape of their light. Rosco's unique, proprietary process offers increased brightness with engineered light distribution that has been laboratory tested for accuracy and repeatability.

There are 11 different symmetrical and asymmetrical OPTI-SCULPT lenses to choose from, including the unique 40°/60° Reversible pattern. Each OPTI-SCULPT lens is manufactured using flame-retardant, 10 mil thick, semi-rigid polycarbonate that can be cut to any size and shape to fit any light fixture.