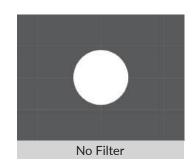

#### Beam Patterns

### **Engineered For Precise Beam Sculpting**

Rosco OPTI-SCULPT lenses provide precise angular beam control – enabling lighting professionals to accurately and affordably control the shape of their light. Rosco's unique, proprietary process offers increased brightness with engineered light distribution that has been laboratory tested for accuracy and repeatability.

There are 11 different symmetrical and asymmetrical OPTI-SCULPT lenses to choose from, including the unique 40°/60° Reversible pattern. Each OPTI-SCULPT lens is manufactured using flame-retardant, 10 mil thick, semi-rigid polycarbonate that can be cut to any size and shape to fit any light fixture.